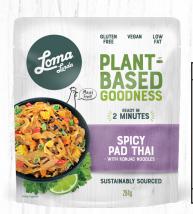

## SPICY PAD THAI

| Typical values           | Per<br>100g | Per 142g<br>Serving |  |
|--------------------------|-------------|---------------------|--|
| Energy                   |             |                     |  |
| kJ                       | 412         | 585                 |  |
| Kcal                     | 98          | 139                 |  |
| Fat                      | 2.6 g       | 3.7 g               |  |
| of which saturates       | 0.4 g       | 0.6 g               |  |
| Carbohydrate             | 12.5 g      | 17.8 g              |  |
| of which sugars          | 5.2 g       | 7.4 g               |  |
| Fibre                    | 3.1 g       | 4.4 g               |  |
| Protein                  | 4.6 g       | 6.5 g               |  |
| Salt                     | 1.0 g       | 1.4 g               |  |
| Pack contains 2 servings |             |                     |  |