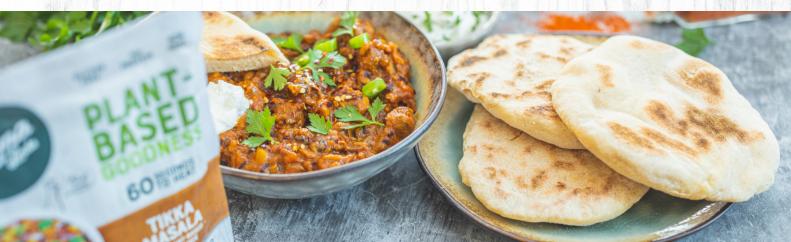

## TIKKA MASALA

| Typical values     | Per<br>100g | Per 142g<br>Serving |
|--------------------|-------------|---------------------|
| Energy             |             |                     |
| kJ                 | 382         | 542                 |
| Kcal               | 91          | 129                 |
| Fat                | 2.0 g       | 2.8 g               |
| of which saturates | 0.3 g       | 0.5 g               |
| Carbohydrate       | 13.6 g      | 19.3 g              |
| of which sugars    | 2.3 g       | 3.3 g               |
| Fibre              | 2.0 g       | 2.8 g               |
| Protein            | 3.6 g       | 5.1 g               |
| Salt               | 0.8 g       | 1.1 g               |