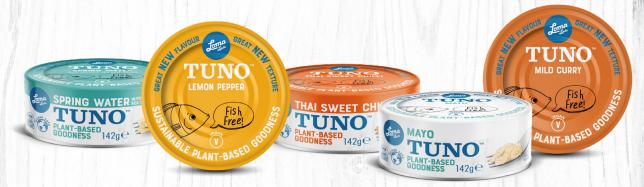

## TUNO

### SRING WATER

INGREDIENTS: TEXTURED SOYA PROTEIN (60%), SPRING WATER, SEA SALT, YEAST EXTRACT, SEAWEED POWDER, POTASSIUM CHLORIDE. DHA ALGAL OIL.

**ALLERGY ADVICE:** FOR ALLERGENS, SEE INGREDIENTS IN BOLD.

#### **LEMON PEPPER**

**INGREDIENTS:** TEXTURED **SOYA** PROTEIN (51%), WATER, **SOYA** OIL, SUGAR, LEMON JUICE (1.2%), SALT, BLACK PEPPER, CITRIC ACID, SEAWEED POWDER, THICKENER (XANTHAN GUM), NATURAL LEMON FLAVOURING.

#### MAYO

**INGREDIENTS**: TEXTURED **SOYA** PROTEIN (50%), WATER, **SOYA** OIL, RICE VINEGAR, SUGAR, RICE FLOUR, YEAST EXTRACT, NATURAL ONION FLAVOURING, SALT, THICKENER (XANTHAN GUM), NON-DAIRY CREAMER (MALTODEXTRIN, SUNFLOWER OIL, FLAVOURING, DEXTROSE), BLACK PEPPER, VEGAN FISH FLAVOUR (YEAST EXTRACT, MALTODEXTRIN, FLAVOURING).

#### THAI SWEET CHILLI

**INGREDIENTS:** TEXTURED **SOYA** PROTEIN (50%), WATER, SUGAR, ONION, RED CHILLI (1.6%), SUNFLOWER OIL, TOMATO PASTE, SALT, NATURAL GARLIC FLAVOURING, NATURAL ONION FLAVOURING, CHILLI POWDER, COLOUR (PAPRIKA EXTRACT).