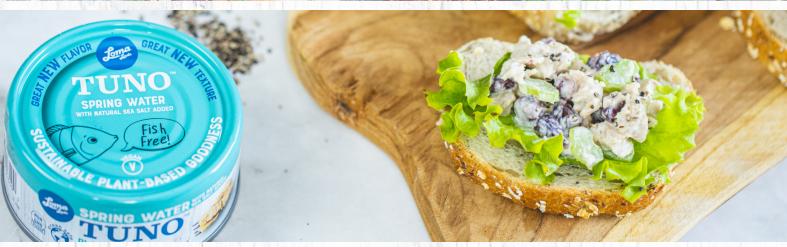

## TUNO

### SRING WATER

INGREDIENTS: TEXTURED SOYA PROTEIN (60%), SPRING WATER, SEA SALT, YEAST EXTRACT, SEAWEED POWDER, POTASSIUM CHLORIDE. DHA ALGAL OIL.

**ALLERGY ADVICE:** FOR ALLERGENS, SEE INGREDIENTS IN BOLD.

#### MAYO

**INGREDIENTS**: TEXTURED **SOYA** PROTEIN (50%), WATER, **SOYA** OIL, RICE VINEGAR, SUGAR, RICE FLOUR, YEAST EXTRACT, NATURAL ONION FLAVOURING, SALT, THICKENER (XANTHAN GUM), NON-DAIRY CREAMER (MALTODEXTRIN, SUNFLOWER OIL, FLAVOURING, DEXTROSE), BLACK PEPPER, VEGAN FISH FLAVOUR (YEAST EXTRACT, MALTODEXTRIN, FLAVOURING).