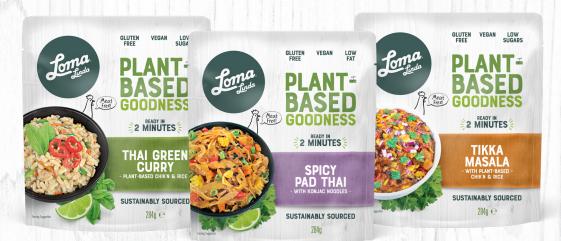

## READY MEALS

READY IN JUST 2 MINUTES!

## SPICY PAD THAI

| Typical values           | Per<br>100g | Per 142g<br>Serving |  |
|--------------------------|-------------|---------------------|--|
| Energy                   |             |                     |  |
| kJ                       | 412         | 585                 |  |
| Kcal                     | 98          | 139                 |  |
| Fat                      | 2.6 g       | 3.7 g               |  |
| of which saturates       | 0.4 g       | 0.6 g               |  |
| Carbohydrate             | 12.5 g      | 17.8 g              |  |
| of which sugars          | 5.2 g       | 7.4 g               |  |
| Fibre                    | 3.1 g       | 4.4 g               |  |
| Protein                  | 4.6 g       | 6.5 g               |  |
| Salt                     | 1.0 g       | 1.4 g               |  |
| Pack contains 2 servings |             |                     |  |

## TIKKA MASALA

| Typical values     | Per<br>100g | Per 142g<br>Serving |
|--------------------|-------------|---------------------|
| Energy             |             |                     |
| kJ                 | 382         | 542                 |
| Kcal               | 91          | 129                 |
| Fat                | 2.0 g       | 2.8 g               |
| of which saturates | 0.3 g       | 0.5 g               |
| Carbohydrate       | 13.6 g      | 19.3 g              |
| of which sugars    | 2.3 g       | 3.3 g               |
| Fibre              | 2.0 g       | 2.8 g               |
| Protein            | 3.6 g       | 5.1 g               |
| Salt               | 0.8 g       | 1.1 g               |

## THAI GREEN CURRY

| Typical values           | Per<br>100g | Per 142g<br>Serving |  |
|--------------------------|-------------|---------------------|--|
| Energy                   |             |                     |  |
| kJ                       | 479         | 681                 |  |
| Kcal                     | 114         | 162                 |  |
| Fat                      | 3.8 g       | 5.4 g               |  |
| of which saturates       | 2.1 g       | 3.0 g               |  |
| Carbohydrate             | 15.8 g      | 22.4 g              |  |
| of which sugars          | 3.6 g       | 5.1 g               |  |
| Fibre                    | 2.0 g       | 2.8 g               |  |
| Protein                  | 3.2 g       | 4.5 g               |  |
| Salt                     | 0.9 g       | 1.2 g               |  |
| Pack contains 2 servings |             |                     |  |