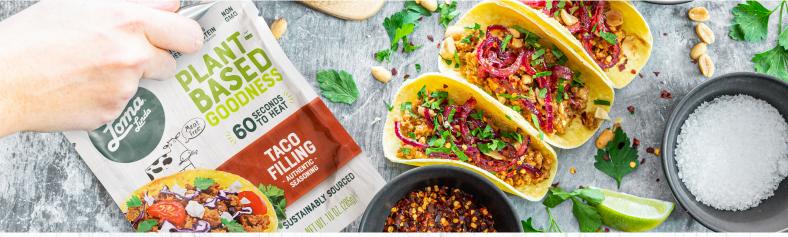

ALLERGY ADVICE: FOR ALLERGENS, SEE INGREDIENTS IN BOLD.

MEAL STARTER: U.S. BEST SELLER NOW AVAILABLE IN UK & EV NEW TO UK/EV MARKET

INGREDIENTS: TEXTURED SOYA PROTEIN, WATER, SOYBEAN OIL, TACO SEASONING (SPICES, ONION POWDER, GARLIC POWDER, DEXTROSE, SEA SALT, PAPRIKA, GREEN BELL PEPPER, RICE STARCH, HICKORY FLAVOR [MALTODEXTRIN, HICKORY SMOKE FLAVOR, CITRIC ACID]), BEEF FLAVOR (MALTODEXTRIN, YEAST EXTRACT, SALT, SOY SAUCE POWDER [SOY SAUCE, MALTODEXTRIN], SPICES, SILICON DIOXIDE), GARLIC FLAVOR (MALTODEXTRIN, SALT, VEGETABLE OIL, MAGNESIUM CARBONATE), SUGAR, CORN STARCH, CUMIN, VEGETABLE SHORTENING BLEND (MALTODEXTRIN, VEGETABLE SHORTENING, NATURAL FLAVORS, DEXTROSE), RICE STARCH, POTASSIUM CHOLRIDE.

**ALLERGY ADVICE:** FOR ALLERGENS, SEE INGREDIENTS IN BOLD.

TACO FILLING

| Nutrition Factoring      |        |
|--------------------------|--------|
| 5 servings per container |        |
| Serving size 2oz         | (55g   |
| Amount Per Serving       |        |
| Calories                 | 70     |
| % Dail                   | y Valu |
| Total Fat 2.5g           | 39     |
| Saturated Fat 0g         | 09     |
| Trans Fat 0g             |        |
| Cholesterol 0mg          | 09     |
| Sodium 280mg             | 129    |
| Total Carbohydrate 6g    | 29     |
| Dietary Fiber 2g         | 79     |
| Total Sugars 1g          |        |
| Includes 0g Added Sugars | 09     |
| Protein 6g               | 129    |
| Vitamin D 0.4mcg         | 29     |
| Calcium 40mg             | 49     |
| Iron 1.0mg               | 69     |
| Potassium 210mg          | 49     |