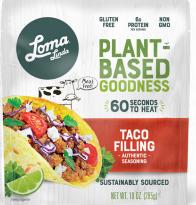

ALLERGY ADVICE: FOR ALLERGENS, SEE INGREDIENTS IN BOLD.

MEAL STARTER: U.S. BEST SELLER NOW AVAILABLE IN UK & EV NEW TO UK/EV MARKET

INGREDIENTS: TEXTURED SOYA PROTEIN, WATER, SOYBEAN OIL, TACO SEASONING (SPICES, ONION POWDER, GARLIC POWDER, DEXTROSE, SEA SALT, PAPRIKA, GREEN BELL PEPPER, RICE STARCH, HICKORY FLAVOR [MALTODEXTRIN, HICKORY SMOKE FLAVOR, CITRIC ACID]), BEEF FLAVOR (MALTODEXTRIN, YEAST EXTRACT, SALT, SOY SAUCE POWDER [SOY SAUCE, MALTODEXTRIN], SPICES, SILICON DIOXIDE), GARLIC FLAVOR (MALTODEXTRIN, SALT, VEGETABLE OIL, MAGNESIUM CARBONATE), SUGAR, CORN STARCH, CUMIN, VEGETABLE SHORTENING BLEND (MALTODEXTRIN, VEGETABLE SHORTENING, NATURAL FLAVORS, DEXTROSE), RICE STARCH, POTASSIUM CHOLRIDE.

**ALLERGY ADVICE:** FOR ALLERGENS, SEE INGREDIENTS IN BOLD.

TACO FILLING

| Nutrition Factoring      |        |
|--------------------------|--------|
| 5 servings per container |        |
| Serving size 2oz         | (55g   |
| Amount Per Serving       |        |
| Calories                 | 70     |
| % Dail                   | y Valu |
| Total Fat 2.5g           | 39     |
| Saturated Fat 0g         | 09     |
| Trans Fat 0g             |        |
| Cholesterol 0mg          | 09     |
| Sodium 280mg             | 129    |
| Total Carbohydrate 6g    | 29     |
| Dietary Fiber 2g         | 79     |
| Total Sugars 1g          |        |
| Includes 0g Added Sugars | 09     |
| Protein 6g               | 129    |
| Vitamin D 0.4mcg         | 29     |
| Calcium 40mg             | 49     |
| Iron 1.0mg               | 69     |
| Potassium 210mg          | 49     |